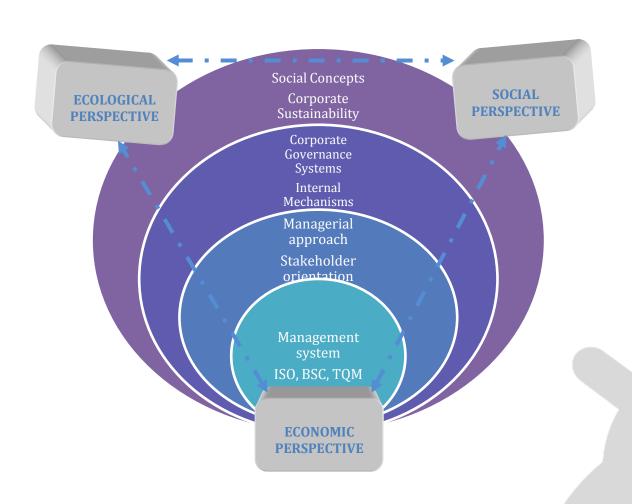

### CORPORATE GOVERNANCE FRAMEWORK

- Corporate governance and SOC
- Characteristics of corporate governance in SOCs
- Corporate governance framework of The Croatian Lottery

### CROATIAN LOTTERY: CORPORATE GOVERNANCE FRAMEWORK

- Characteristics of the business activity of organizing games of chance
- EU Accession Process
- Technology and Market Changes

# CROATIAN LOTTERY: CORPORTE GOVERNANCE MECHANISMS (INTERNAL)

- Ownership concentration
- Supervisory Board
- Management Compensations
- Corporate reporting
- Relations with stakeholders groups

# CROATIAN LOTTERY: CORPORTE GOVERNANCE MECHANISMS (EXTERNAL)

- Legal and regulatory framework
- Corporate control market